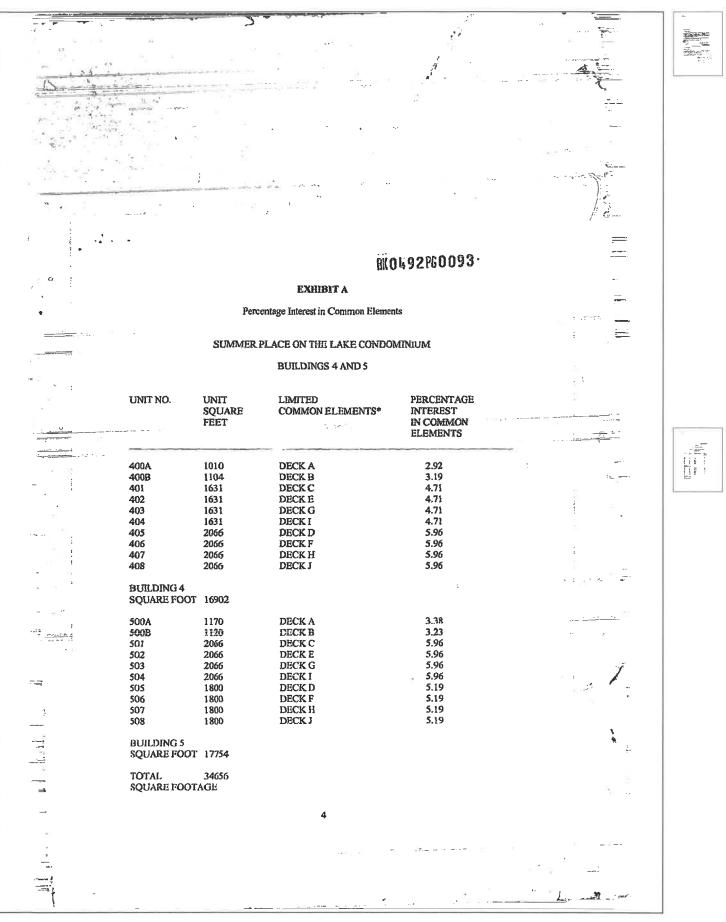

#### ARTICLE III CONDOMINIUM UNITS

Section 3.1. DIVISION OF PROPERTY INTO UNITS AND ALLOCATION OF INTERESTS: The real property described in Exhibit "A" is hereby divided into fee simple estates, each such estate consisting of a separately designated Unit, the limited Common elements reserved to the use of such Unit as designated on the Plat and set forth on Exhibit "C", attached to this Declaration and made a part hereof by this reference as though more fully set forth herein, and the undivided percentage or fractional interest in and to the Common Elements appurtenant to each Unit. The percentage of interest in the Common Elements for each Unit shall be the percentage figure represented by a fraction whose numerator is the area of such Unit (in square feet) and whose denominator is the area (in square feet) of all Units in the Condominium at any given time. Each such Unit and the Owner of each such Unit shall be responsible for the Common Elements appurtenant to that Unit. The number of votes in the Association to which each Unit Owner shall be entitled shall be computed by multiplying the percentage interest in the Common Elements for such Unit by 1,000. All votes allocated to a Unit shall be cast unanimously, and the Owners of a Unit jointly owned by two or more Persons shall agree among themselves as to how they shall cast the votes allocated to such Unit, as provided in Article XII hereof and Section 7.6 of the Bylaws attached hereto as Exhibit "B", and incorporated herein by this reference.

Section 5.2. TENANTS IN COMMON. The owner of each unit shall own an undivided interest in the common elements as a tenant (or tenants) in common with all the other owners of the property, and, except as otherwise limited in this Declaration (as, for example, the use of limited common elements), shall have the right to use and occupancy of his or their unit as a place of residence, and such other incidental use as permitted by this Declaration, which right shall be appurtenant to and run with such person's or persons' unit. The extent, amount or percentage of such ownership and the percentage share of common expenses shall be expressed by a percentage amount, the particular percentage amount, also sometimes referred to herein as "share" appertaining to each unit, as set forth in Bubibit C, attached hereto and incorporated herein by reference the same as if more fully set out herein.

Section 12.3. VOTES. The value of the total number of votes of all unit owners shall be 1000 The value of the voting owners vote as to any particular condominium unit he or she represents shall be the percentage of ownership interest in the common elements allocated to such condominium unit as provided in Section 3.1 of Article III herein and as set forth in Exhibit C attached hereto and incorporated herein by reference the same as if more fully set out herein.