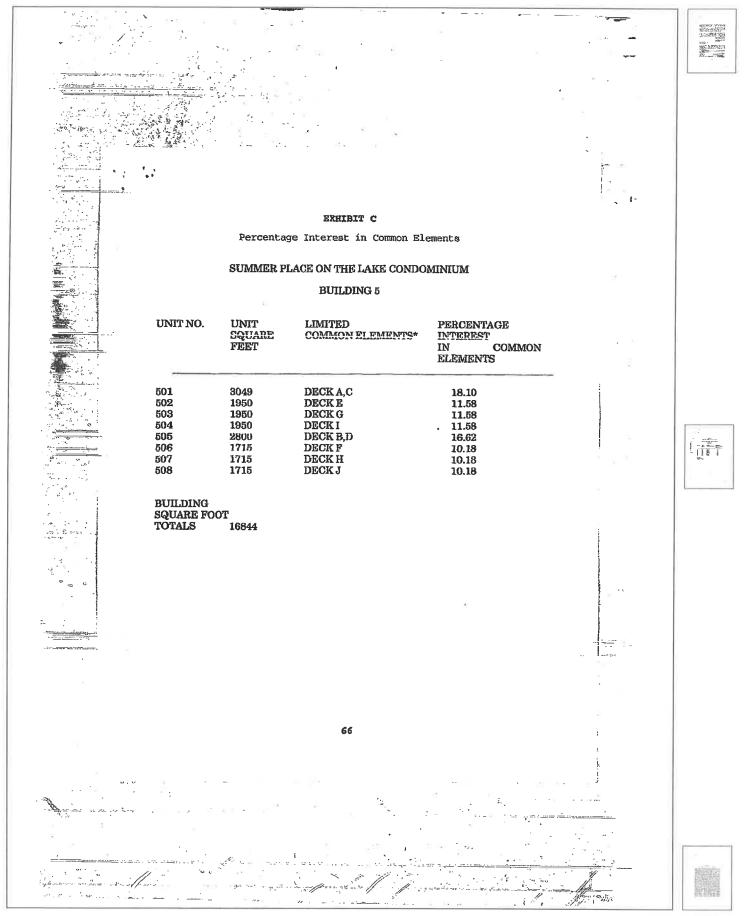

#### ARTICLE III CONDOMINIUM UNITS

Section 3.1. DIVISION OF PROPERTY INTO UNITS AND ALLOCATION OF INTERESTS: The real property described in Exhibit "A" is hereby divided into fee simple estates, each such estate consisting of a separately designated Unit, the limited Common elements reserved to the use of such Unit as designated on the Plat and set forth on Exhibit "C", attached to this Declaration and made a part hereof by this reference as though more fully set forth herein, and the undivided percentage or fractional interest in and to the Common Elements appurtenant to each Unit. The percentage of interest in the Common Elements for each Unit shall be the percentage figure represented by a fraction whose numerator is the area of such Unit (in square feet) and whose denominator is the area (in square feet) of all Units in the Condominium at any given time. Each such Unit and the Owner of each such Unit shall be responsible for the Common Elements appurtenant to that Unit. The number of votes in the Association to which each Unit Owner shall be entitled shall be computed by multiplying the percentage interest in the Common Elements for such Unit by 1,000. All votes allocated to a Unit shall be cast unanimously, and the Owners of a Unit jointly owned by two or more Persons shall agree among themselves as to how they shall cast the votes allocated to such Unit, as provided in Article XII hereof and Section 7.6 of the Bylaws attached hereto as Exhibit "B", and incorporated herein by this reference.

Section 5.2. TENANTS IN COMMON. The owner of each unit shall own an undivided interest in the common elements as a tenant (or tenants) in common with all the other owners of the property, and, except as otherwise limited in this Declaration (as, for example, the use of limited common elements), shall have the right to use and occupancy of his or their unit as a place of residence, and such other incidental use as permitted by this Declaration, which right shall be appurtenant to and run with such person's or persons' unit. The extent, amount or percentage of such ownership and the percentage share of common expenses shall be expressed by a percentage amount, the particular percentage amount, also sometimes referred to herein as "share" appertaining to each unit, as set forth in Bubibit C, attached hereto and incorporated herein by reference the same as if more fully set out herein.

Section 12.3. VOTES. The value of the total number of votes of all unit owners shall be 1000 The value of the voting owners vote as to any particular condominium unit he or she represents shall be the percentage of ownership interest in the common elements allocated to such condominium unit as provided in Section 3.1 of Article III herein and as set forth in Exhibit C attached hereto and incorporated herein by reference the same as if more fully set out herein.