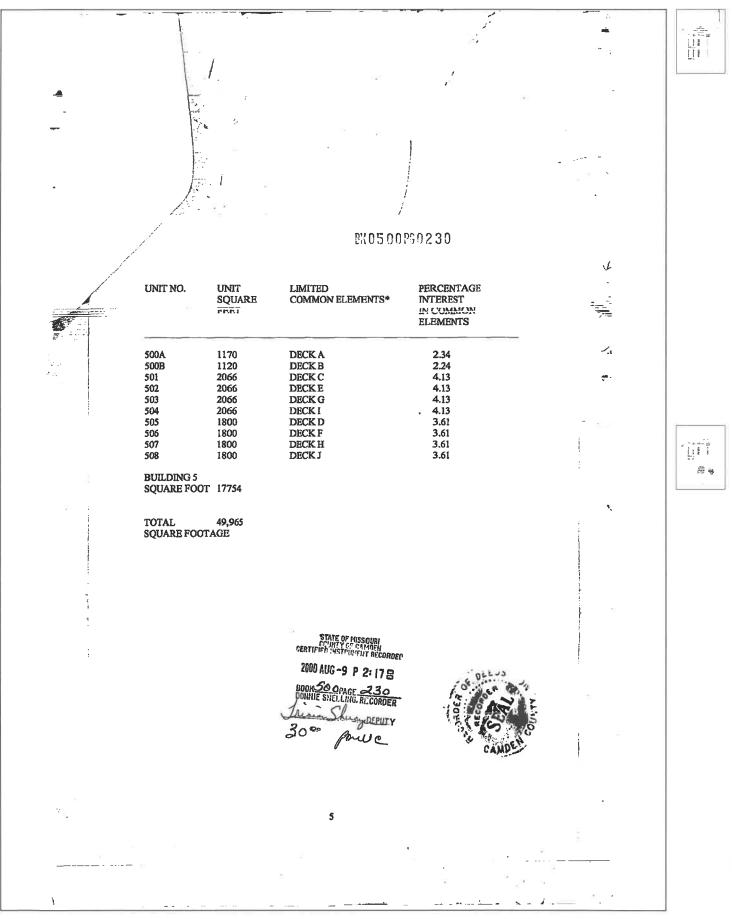

#### ARTICLE III CONDOMINIUM UNITS

Section 3.1. DIVISION OF PROPERTY INTO UNITS AND ALLOCATION OF INTERESTS: The real property described in Exhibit "A" is hereby divided into fee simple estates, each such estate consisting of a separately designated Unit, the limited Common elements reserved to the use of such Unit as designated on the Plat and set forth on Exhibit "C", attached to this Declaration and made a part hereof by this reference as though more fully set forth herein, and the undivided percentage or fractional interest in and to the Common Elements appurtenant to each Unit. The percentage of interest in the Common Elements for each Unit shall be the percentage figure represented by a fraction whose numerator is the area of such Unit (in square feet) and whose denominator is the area (in square feet) of all Units in the Condominium at any given time. Each such Unit and the Owner of each such Unit shall be responsible for the Common Elements appurtenant to that Unit. The number of votes in the Association to which each Unit Owner shall be entitled shall be computed by multiplying the percentage interest in the Common Elements for such Unit by 1,000. All votes allocated to a Unit shall be cast unanimously, and the Owners of a Unit jointly owned by two or more Persons shall agree among themselves as to how they shall cast the votes allocated to such Unit, as provided in Article XII hereof and Section 7.6 of the Bylaws attached hereto as Exhibit "B", and incorporated herein by this reference.

Notwithstanding the provisions set forth in the preceding

7

Camden County, Missouri April 13, 2023 Sec. Sec. as

1.1

ép yî j

12

Certified Copy 29029.RD.231030129F.23 Page 8 of 70

Book 485 Page 146 September 15, 1999 03:02:00 PM