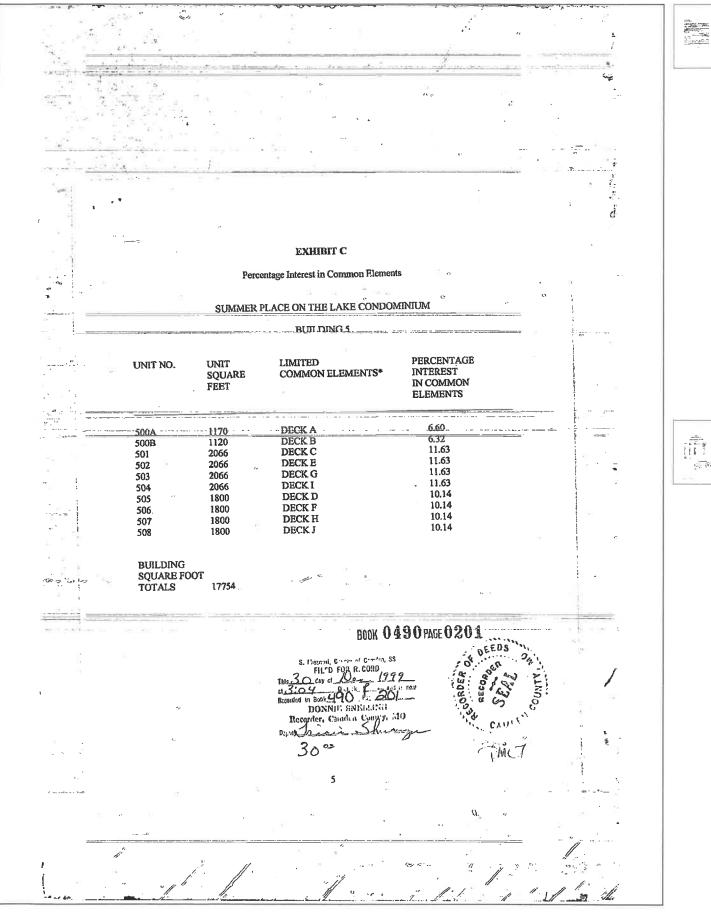

#### ARTICLE III CONDOMINIUM UNITS

Section 3.1. DIVISION OF PROPERTY INTO UNITS AND ALLOCATION OF INTERESTS: The real property described in Exhibit "A" is hereby divided into fee simple estates, each such estate consisting of a separately designated Unit, the limited Common elements reserved to the use of such Unit as designated on the Plat and set forth on Exhibit "C", attached to this Declaration and made a part hereof by this reference as though more fully set forth herein, and the undivided percentage or fractional interest in and to the Common Elements appurtenant to each Unit. The percentage of interest in the Common Elements for each Unit shall be the percentage figure represented by a fraction whose numerator is the area of such Unit (in square feet) and whose denominator is the area (in square feet) of all Units in the Condominium at any given time. Each such Unit and the Owner of each such Unit shall be responsible for the Common Elements appurtenant to that Unit. The number of votes in the Association to which each Unit Owner shall be entitled shall be computed by multiplying the percentage interest in the Common Elements for such Unit by 1,000. All votes allocated to a Unit shall be cast unanimously, and the Owners of a Unit jointly owned by two or more Persons shall agree among themselves as to how they shall cast the votes allocated to such Unit, as provided in Article XII hereof and Section 7.6 of the Bylaws attached hereto as Exhibit "B", and incorporated herein by this reference.

Section 5.2. TENANTS IN COMMON. The owner of each unit shall own an undivided interest in the common elements as a tenant (or tenants) in common with all the other owners of the property, and, except as otherwise limited in this Declaration (as, for example, the use of limited common elements), shall have the right to use and occupancy of his or their unit as a place of residence, and such other incidental use as permitted by this Declaration, which right shall be appurtenant to and run with such person's or persons' unit. The extent, amount or percentage of such ownership and the percentage share of common expenses shall be expressed by a percentage amount, the particular percentage amount, also sometimes referred to herein as "share" appertaining to each unit, as set forth in Bubibit C, attached hereto and incorporated herein by reference the same as if more fully set out herein.

Section 12.3. VOTES. The value of the total number of votes of all unit owners shall be 1000 The value of the voting owners vote as to any particular condominium unit he or she represents shall be the percentage of ownership interest in the common elements allocated to such condominium unit as provided in Section 3.1 of Article III herein and as set forth in Exhibit C attached hereto and incorporated herein by reference the same as if more fully set out herein.