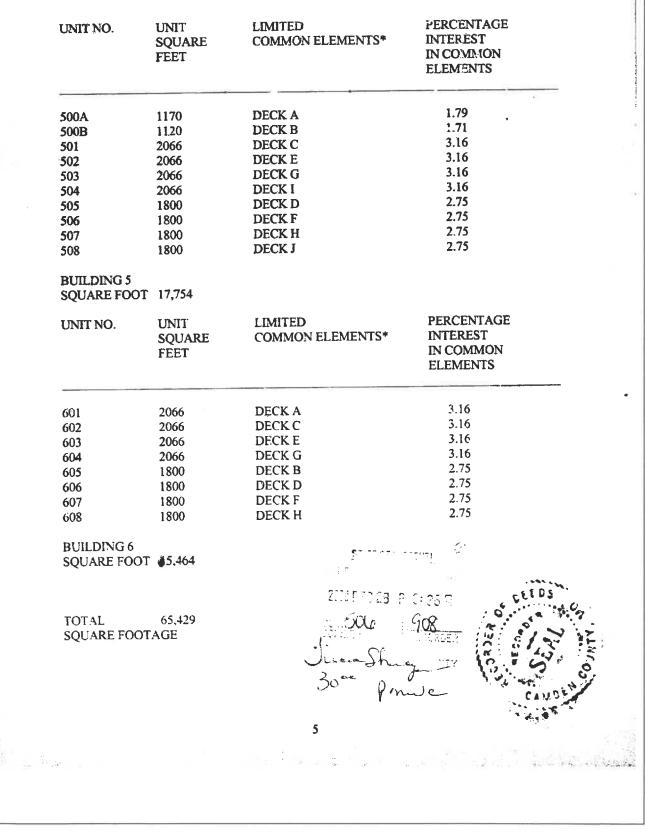

#### ARTICLE III CONDOMINIUM UNITS

Section 3.1. DIVISION OF PROPERTY INTO UNITS AND ALLOCATION OF INTERESTS: The real property described in Exhibit "A" is hereby divided into fee simple estates, each such estate consisting of a separately designated Unit, the limited Common elements reserved to the use of such Unit as designated on the Plat and set forth on Exhibit "C", attached to this Declaration and made a part hereof by this reference as though more fully set forth herein, and the undivided percentage or fractional interest in and to the Common Elements appurtenant to each Unit. The percentage of interest in the Common Elements for each Unit shall be the percentage figure represented by a fraction whose numerator is the area of such Unit (in square feet) and whose denominator is the area (in square feet) of all Units in the Condominium at any given time. Each such Unit and the Owner of each such Unit shall be responsible for the Common Elements appurtenant to that Unit. The number of votes in the Association to which each Unit Owner shall be entitled shall be computed by multiplying the percentage interest in the Common Elements for such Unit by 1,000. All votes allocated to a Unit shall be cast unanimously, and the Owners of a Unit jointly owned by two or more Persons shall agree among themselves as to how they shall cast the votes allocated to such Unit, as provided in Article XII hereof and Section 7.6 of the Bylaws attached hereto as Exhibit "B", and incorporated herein by this reference.

Notwithstanding the provisions set forth in the preceding

7

Camden County, Missouri April 13, 2023 Sec. Sec. as

1.1

ép yî j

12

Certified Copy 29029.RD.231030129F.23 Page 8 of 70

Book 485 Page 146 September 15, 1999 03:02:00 PM