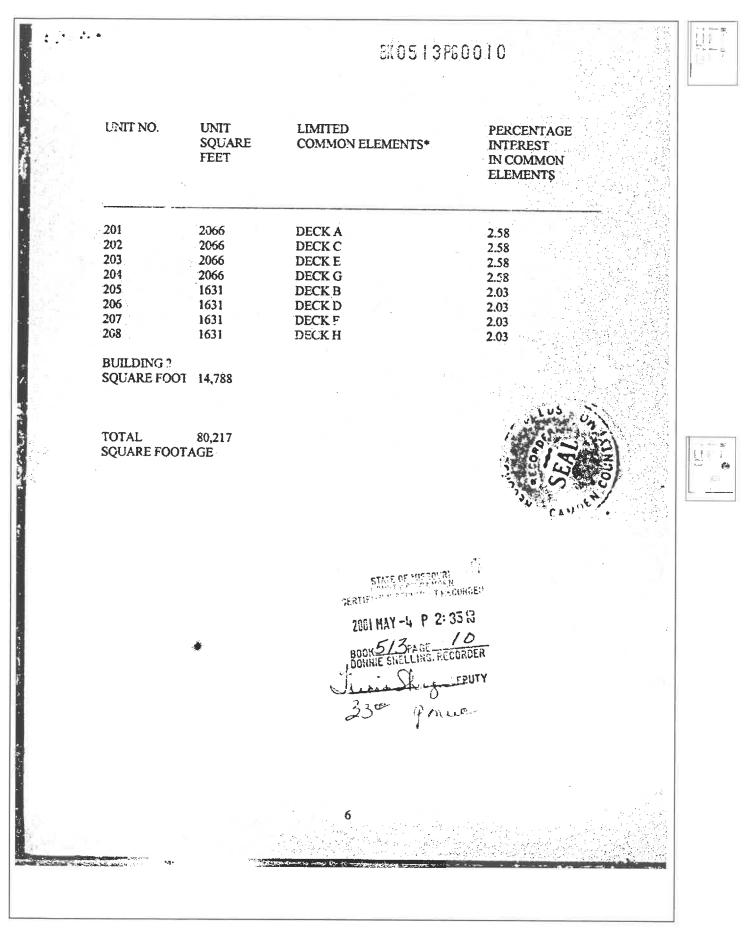

#### ARTICLE III CONDOMINIUM UNITS

Section 3.1. DIVISION OF PROPERTY INTO UNITS AND ALLOCATION OF INTERESTS: The real property described in Exhibit "A" is hereby divided into fee simple estates, each such estate consisting of a separately designated Unit, the limited Common elements reserved to the use of such Unit as designated on the Plat and set forth on Exhibit "C", attached to this Declaration and made a part hereof by this reference as though more fully set forth herein, and the undivided percentage or fractional interest in and to the Common Elements appurtenant to each Unit. The percentage of interest in the Common Elements for each Unit shall be the percentage figure represented by a fraction whose numerator is the area of such Unit (in square feet) and whose denominator is the area (in square feet) of all Units in the Condominium at any given time. Each such Unit and the Owner of each such Unit shall be responsible for the Common Elements appurtenant to that Unit. The number of votes in the Association to which each Unit Owner shall be entitled shall be computed by multiplying the percentage interest in the Common Elements for such Unit by 1,000. All votes allocated to a Unit shall be cast unanimously, and the Owners of a Unit jointly owned by two or more Persons shall agree among themselves as to how they shall cast the votes allocated to such Unit, as provided in Article XII hereof and Section 7.6 of the Bylaws attached hereto as Exhibit "B", and incorporated herein by this reference.

Notwithstanding the provisions set forth in the preceding

7

Camden County, Missouri April 13, 2023 Sec. Sec. as

1.1

ép yî j

12

Certified Copy 29029.RD.231030129F.23 Page 8 of 70

Book 485 Page 146 September 15, 1999 03:02:00 PM

÷ŀ

K

paragraph, each Building shown on the Plat shall be deemed to constitute one master Unit, owned by Developer. Developer reserves the Development Rights, as set forth in Article VIII of this Declaration, to subdivide such master Unit into the Units depicted on the Building Flat, filed for record in the Camden County Recorder's Office at the time of recording of this Declaration. Developer's right of subdivision shall be deemed to have been exercised automatically at each time that a warranty deed is recorded which conveys a Unit as depicted on the Building Plat to a purchaser other than Developer or at the time the to be subdivided unit is begun to be destroyed, and is subsequently destroyed by fire or other catastrophe (hereinafter referred to as "occurrence"). At the time of each such occurrence or conveyance, said purchaser other than Developer shall acquire, with each such newly-created Unit, the Allocated Interests set forth on Exhibit "C", attached hereto and made a part hereof by this reference. Developer shall. however, be responsible for all expense associated with such Building as is not provided for by the assessments attributable to Units therein which are owned by purchasers other than Developer.

The rights, responsibilities and provisions set forth in the preceding paragraph shall be deemed to have been exercised by Developer each time a supplement to this Declaration is recorded which adds another Building to the Condominium. At the time that any such supplement is recorded, Developer shall also record a Plat of such Building, depicting the Units into which Developer intends to subdivide the master unit constituting the Building, and the supplement shall set forth the Allocated Interests which Will be attributed to each such subdivided Unit at the time such Unit is created by recording of a warranty deed conveying such Unit to a purchaser other than Developer.