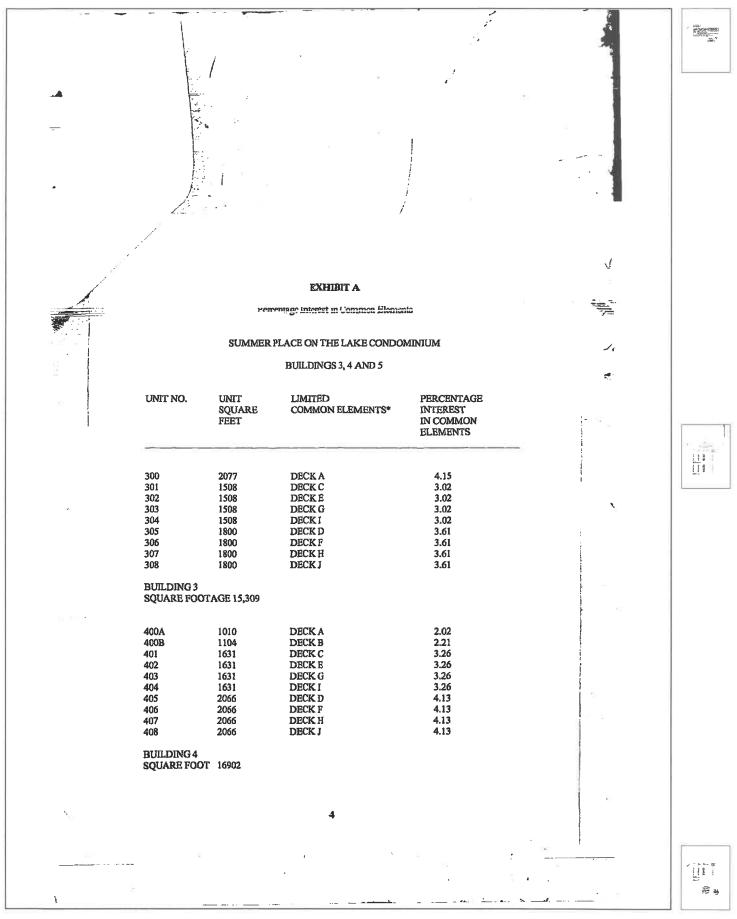

#### ARTICLE III CONDOMINIUM UNITS

Section 3.1. DIVISION OF PROPERTY INTO UNITS AND ALLOCATION OF INTERESTS: The real property described in Exhibit "A" is hereby divided into fee simple estates, each such estate consisting of a separately designated Unit, the limited Common elements reserved to the use of such Unit as designated on the Plat and set forth on Exhibit "C", attached to this Declaration and made a part hereof by this reference as though more fully set forth herein, and the undivided percentage or fractional interest in and to the Common Elements appurtenant to each Unit. The percentage of interest in the Common Elements for each Unit shall be the percentage figure represented by a fraction whose numerator is the area of such Unit (in square feet) and whose denominator is the area (in square feet) of all Units in the Condominium at any given time. Each such Unit and the Owner of each such Unit shall be responsible for the Common Elements appurtenant to that Unit. The number of votes in the Association to which each Unit Owner shall be entitled shall be computed by multiplying the percentage interest in the Common Elements for such Unit by 1,000. All votes allocated to a Unit shall be cast unanimously, and the Owners of a Unit jointly owned by two or more Persons shall agree among themselves as to how they shall cast the votes allocated to such Unit, as provided in Article XII hereof and Section 7.6 of the Bylaws attached hereto as Exhibit "B", and incorporated herein by this reference.

Section 5.2. TENANTS IN COMMON. The owner of each unit shall own an undivided interest in the common elements as a tenant (or tenants) in common with all the other owners of the property, and, except as otherwise limited in this Declaration (as, for example, the use of limited common elements), shall have the right to use and occupancy of his or their unit as a place of residence, and such other incidental use as permitted by this Declaration, which right shall be appurtenant to and run with such person's or persons' unit. The extent, amount or percentage of such ownership and the percentage share of common expenses shall be expressed by a percentage amount, the particular percentage amount, also sometimes referred to herein as "share" appertaining to each unit, as set forth in Bubibit C, attached hereto and incorporated herein by reference the same as if more fully set out herein.

Section 12.3. VOTES. The value of the total number of votes of all unit owners shall be 1000 The value of the voting owners vote as to any particular condominium unit he or she represents shall be the percentage of ownership interest in the common elements allocated to such condominium unit as provided in Section 3.1 of Article III herein and as set forth in Exhibit C attached hereto and incorporated herein by reference the same as if more fully set out herein.